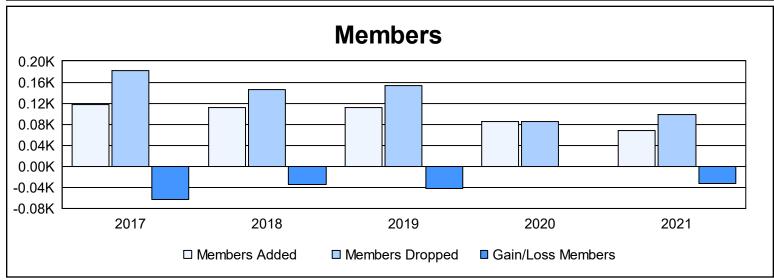

District 45 As of June 2021 Cumulative

| Year      | New<br>Clubs | Dropped<br>Clubs | Gain/<br>Loss<br>Clubs | New<br>Members | Charter<br>Members | Reinstate<br>Members | Transfer<br>Members | Total<br>Member<br>Added | Total<br>Members<br>Dropped | Gain/<br>Loss<br>Members |
|-----------|--------------|------------------|------------------------|----------------|--------------------|----------------------|---------------------|--------------------------|-----------------------------|--------------------------|
| 2016-2017 | 0            | 2                | -2                     | 104            | 0                  | 10                   | 3                   | 117                      | 181                         | -64                      |
| 2017-2018 | 0            | 1                | -1                     | 97             | 0                  | 9                    | 6                   | 112                      | 146                         | -34                      |
| 2018-2019 | 0            | 1                | -1                     | 94             | 0                  | 9                    | 8                   | 111                      | 153                         | -42                      |
| 2019-2020 | 0            | 1                | -1                     | 67             | 3                  | 14                   | 1                   | 85                       | 85                          | 0                        |
| 2020-2021 | 0            | 0                | 0                      | 55             | 0                  | 9                    | 3                   | 67                       | 99                          | -32                      |
| Average   | 0            | 1                | -1                     | 83             | 1                  | 10                   | 4                   | 98                       | 133                         | -34                      |